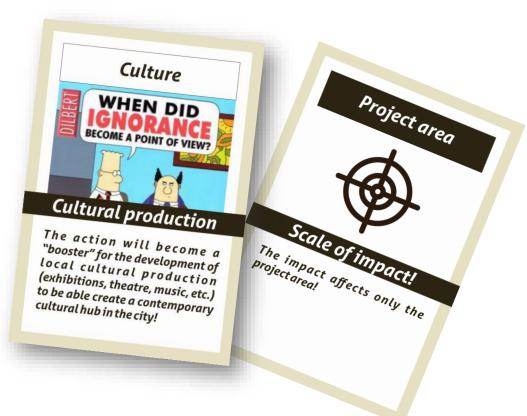

NOW, AFTER THE EXPLANATION OF THE ACTION, THE PLAYERS MUST WORK ON THE IMPACTS TO STARTING A COMPARISON....

PRESENT HIS OWN VISION FOR THE IMPACTS

IMPACT CARDS HAVE BEEN ORGANIZED IN (4) FAMILIES: SOCIAL (COHESION/INNOVA MON) - URBAN QUALITY - ECONOMY - CULTURE

BUT EVERY PLAYER CAN THINK OF A NEW FAMILY ... AND DEVELOP IT YOU HAVE AT DISPOSAL