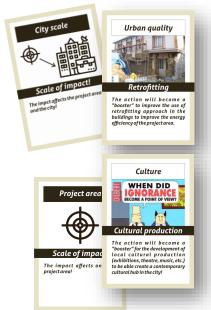

NOW, AFTER THE EXPLANATION OF THE ACTION, THE PLAYERS MUST WORK ON THE IMPACTS TO STARTING A COMPARISON....

PRESENT HIS OWN VISION FOR THE IMPACTS

IMPACT CARDS HAVE BEEN ORGANIZED IN (4) FAMILIES: SOCIAL (COHESION/INNOVA MON) - URBAN QUALITY - ECONOMY - CULTURE

BUT EVERY PLAYER CAN THINK OF A NEW FAMILY ... AND DEVELOP IT YOU HAVE AT DISPOSAL

# Components

A) THE PLAYERS

(PARTNERS) WILL

HAVE TO WORK WITH

THE INDICATOR CARD

A CARD CONSISTING OF THREE COLUMNS

THE FIRST COLUMN

Social cohesion

The action will become a "booster" to generate new strategies, concepts, ideas that meet the social needs of different issues as a working conditions, education, local community development, and welfare.