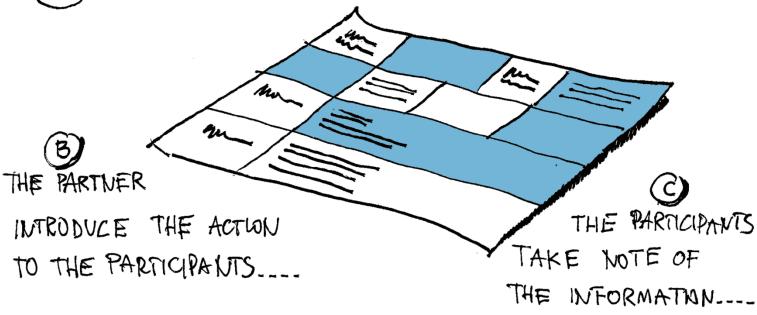

## **Components**

A) THE FIRST PARTICER PLACES THE FIRST ACTUM ON THE GAME TABLE (AREA) \_\_\_\_

THE IDEA IS TO CONNECT TO EACH ACTION THE POSSIBLE IMPACTS THAT THIS CANGENERATE ---

AND ALSO UNDERSTAND WHAT THE SCALE OF THE IMPACT...