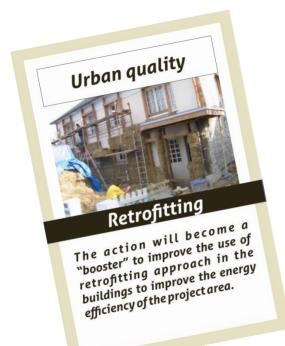

NOW, AFTER THE EXPLANATION OF THE ACTION, THE PLAYERS MUST WORK ON THE IMPACTS TO STARTING A COMPARISON....

PRESENT HIS OWN VISION FOR THE IMPACTS

IMPACT CARDS HAVE BEEN ORGANIZED IN (4) FAMILIES: SOCIAL (COHESION/INNOVA MON) - URBAN QUALITY - ECONOMY - CULTURE

The action will become a "booster" to generate new strategies, concepts, ideas that meet the social needs of different issues as a working conditions, education, local community development, and welfare.