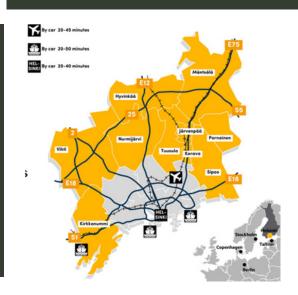

### Background

The Helsinki ring of industry is a collaboration of 10 neighbouring municipalities around Helsinki. Their aim is to increase the area's recognition and attractiveness among international companies, experts and investors.

The group worked to clearly define, package and market their collective value proposition, including availability of land, strategic location close to Helsinki and major transport routes, as well as a skilled workforce and good quality of life.