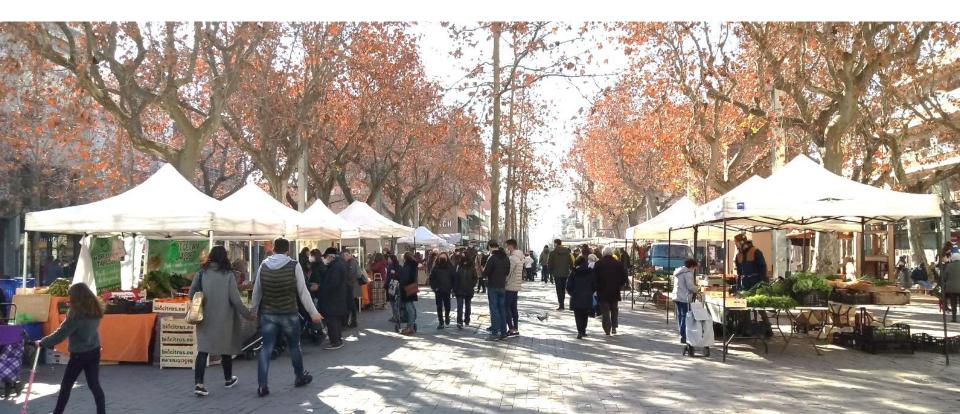

## Farmer's market (Weekly market of agro-ecological producers)

#### Some requirements:

- Being a farmer
- Have organic certification (with some exceptions)