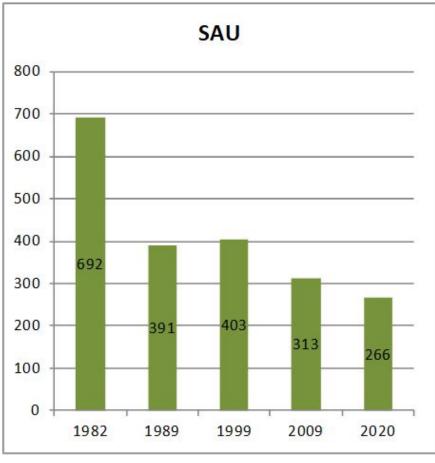

## And the Used Agricultural Surface by 60%

97% of the agricultural area is extensive rainfed crops (cereals and others)

Agricultural land ownership is very fragmented