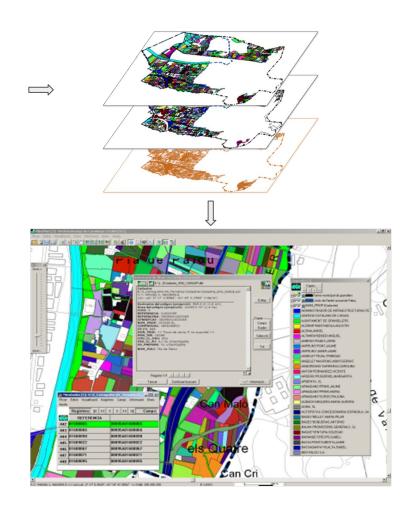

## GIS of agricultural activity

- DUN (agricultural activity and farmers)
- SIGPAC (land use)
- Cadastrè (ownership)