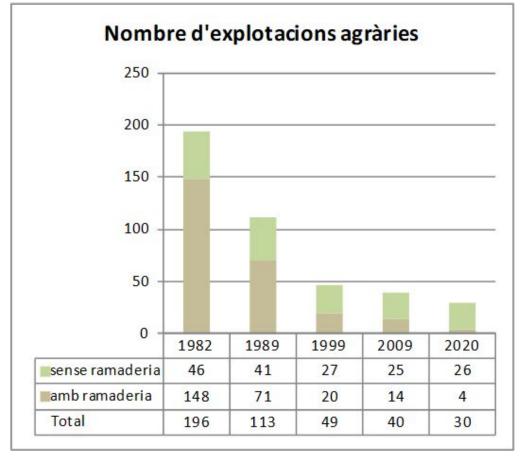

# MAKING LAND ACCESSIBLE AND SUPPORTING FARMERS

Granollers is basically an industrial and commercial city...

... which is lucky to have the rural area of Palou

FONT: Cens agrari (IDESCAT, 2023)

The number of agricultural farms has been reduced by 85% in 40 years

FONT: Cens agrari (IDESCAT, 2023)