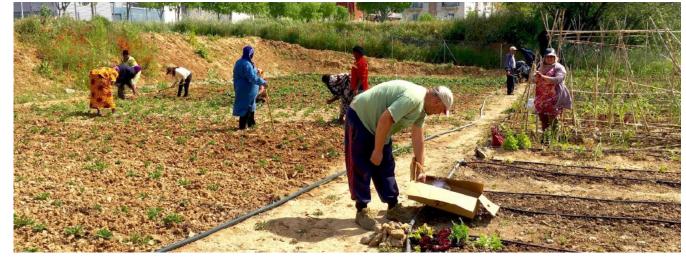

# MAKING LAND ACCESSIBLE AND SUPPORTING FARMERS

Granollers is basically an industrial and commercial city...

... which is lucky to have the rural area of Palou

FONT: Cens agrari (IDESCAT, 2023)

The number of agricultural farms has been reduced by 85% in 40 years

## And the Used Agricultural Surface by 60%

97% of the agricultural area is extensive rainfed crops (cereals and others)

Agricultural land ownership is very fragmented

#### Other issues:

- Aging of the sector
- Lack of generational relief in agricultural activity
- Low viability of the projects
- Difficulties in access to land

. . .

With all this panorama, how to strengthen the agricultural sector?