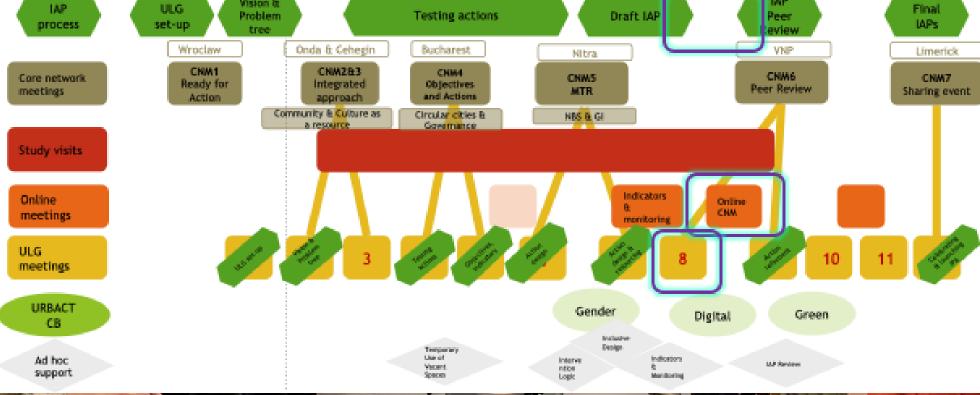

#### The current GreenPlace state of play 2024 2025 Q4 Q6 Q7 01 02 Q5 03 Q8 Activation **Planning Actions** Preparing Implementation IAP: Vision 8. LAP. ULG Testing actions Problem. Draft IAP Peer set-up process. tree eview