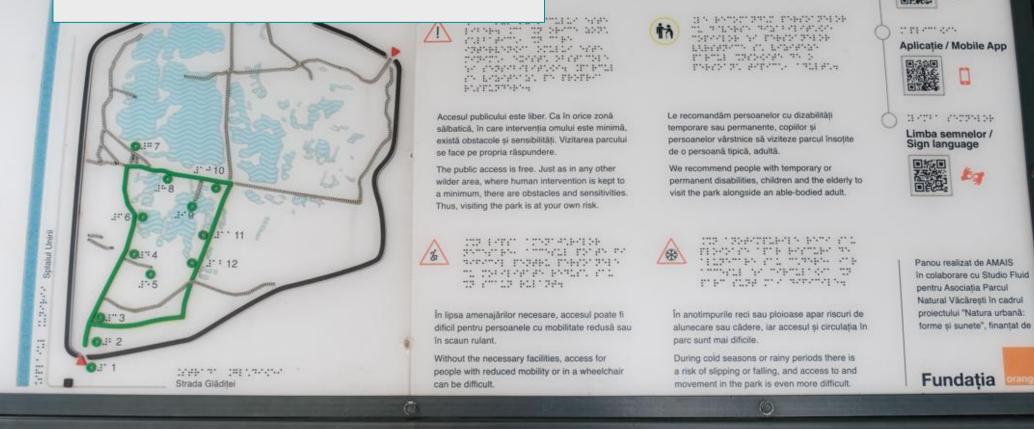

#### Making nature accessible to all with QR codes, Bucharest

The Văcărești Natural Park welcomes all visitors by providing inclusive signboards: text is written with latin as well as braille alphabets. A sensitive map with volumes is also provided. Last but not least, QR codes give access to voice recorded tours as well as sign language guidance.